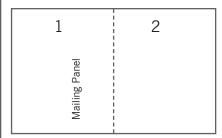

## **Bi-fold Panel Layout**

2

inside pages

outside pages

Panels 1 & 2 are of equal size.