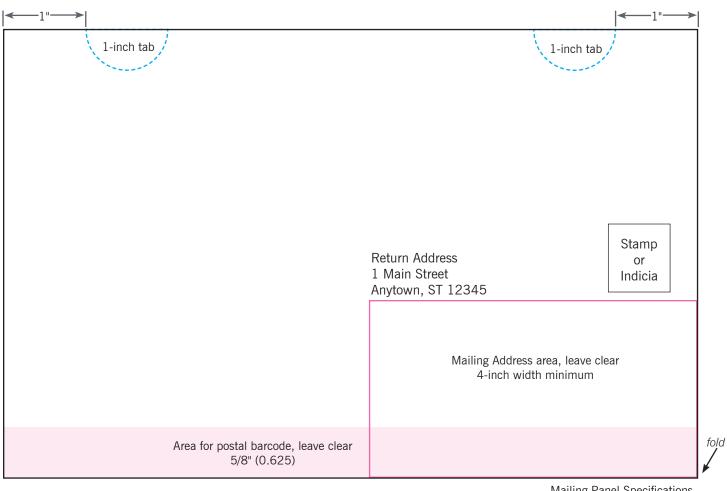

## Bi-fold Layout Guide

Mailing Panel Specifications

## **Mailing Address placement**

The Mailing Address can be placed anywhere on the panel, as long as it is above the 5/8" area reserved for the USPS. The fold must always be at the bottom as you read the address. See example to the left.