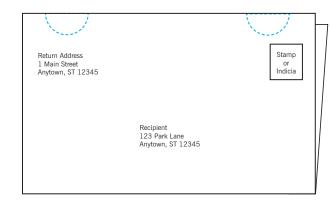

## **Mailing Address placement**

The Mailing Address can be placed anywhere on the panel, as long as it is above the 5/8" area reserved for the USPS. The fold must always be at the bottom as you read the address. See example to the left.