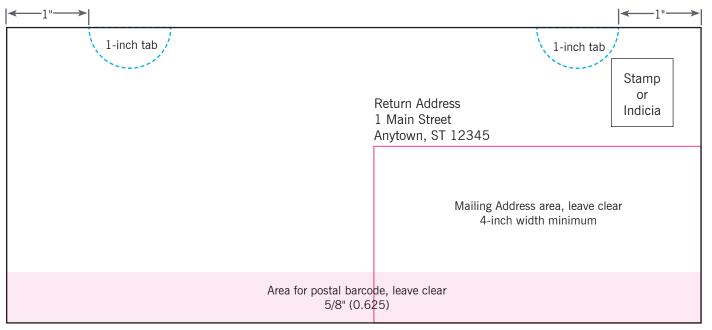

# **Mailing Address Placement**

The Mailing Address can be placed anywhere on the panel, as long as it is above the 5/8" area reserved for the USPS. See examples to the left.