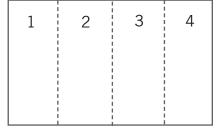

### **Double Gate fold Panel Layout**

inside pages

Panels 2 & 3 are of equal size. Panels 1 & 4 are of equal size, but slightly shorter than panels 2 & 3.