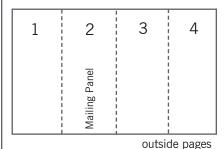

### **Double Gate fold Panel Layout**

inside pages

Panels 2 & 3 are of equal size. Panels 1 & 4 are of equal size, but slightly shorter than panels 2 & 3.