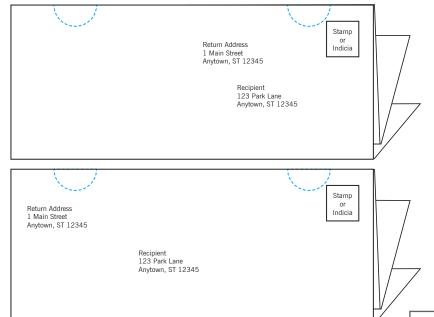

## **Mailing Address Placement**

The Mailing Address can be placed anywhere on the panel, as long as it is above the 5/8" area reserved for the USPS. See examples to the left.