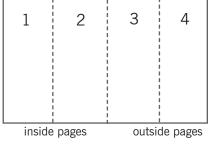

## **Double Parallel fold Panel Layout**

| 4             | 3             | 2            | 1 |
|---------------|---------------|--------------|---|
|               | Mailing Panel |              |   |
| outside pages |               | inside pages |   |

Panels 1 & 2 are of equal size. Panels 3 & 4 are slightly smaller than 1 & 2.