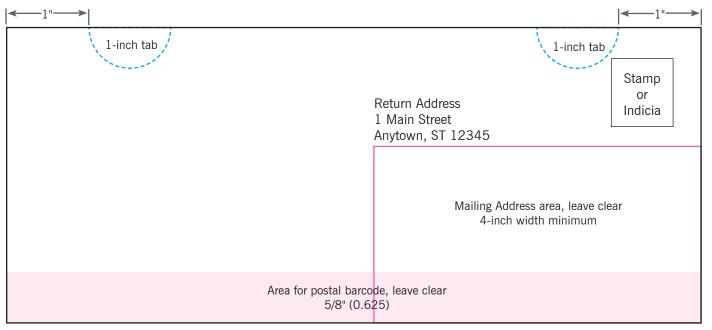

## **Mailing Address Placement**

The Mailing Address can be placed anywhere on the panel, as long as it is above the 5/8" area reserved for the USPS. See examples to the left.