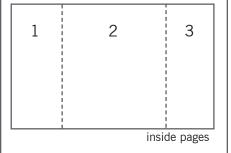

## **Gate fold Panel Layout**

1 2 3

outside pages

Panels 1 & 3 are of equal size. Panel 2 is slightly more than double the size of panels 1 & 3. This allows them to fold correctly.