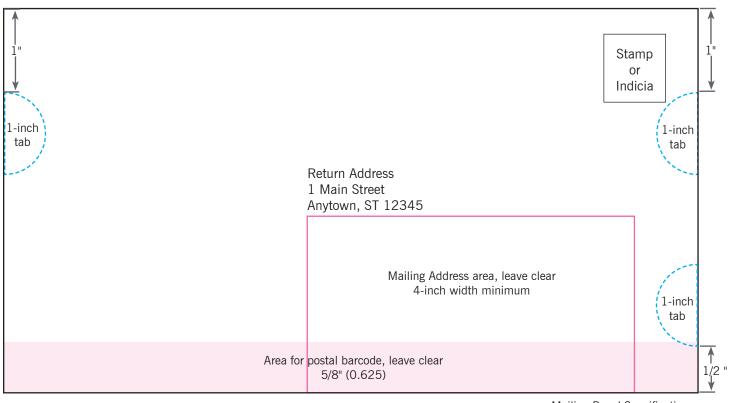

## Gate Fold Layout Guide

Return Address 1 Main Street

Anytown, ST 12345

Stamp

Indicia

123 Park Lane

Mailing Panel Specifications

## Mailing Address Placement

The Mailing Address can be placed anywhere on the panel, as long as it is above the 5/8" area reserved for the USPS. See examples to the left.