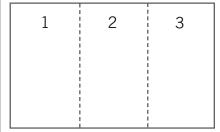

### **Tri-fold Panel Layout**

inside pages

outside pages

Panels 1 & 2 are of equal size. Panel 3 is slightly shorter to allow it to fold inside the other two and not bind up.