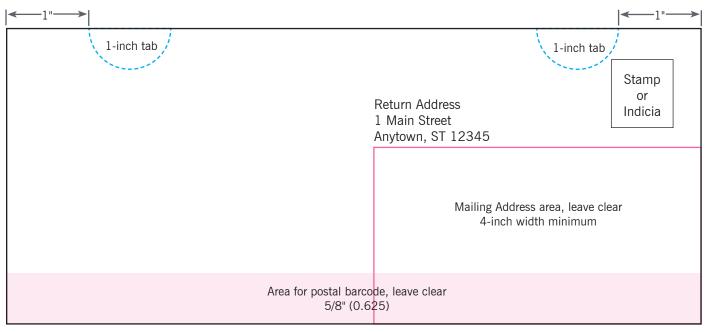

# Return Address 1 Main Street Anytown, ST 12345 Recipient 123 Park Lane Anytown, ST 12345 Return Address 1 Main Street Anytown, ST 12345

Recipient 123 Park Lane

Anytown, ST 12345

### **Mailing Address Placement**

The Mailing Address can be placed anywhere on the panel, as long as it is above the 5/8" area reserved for the USPS. See examples to the left.