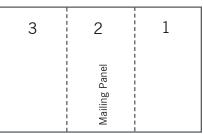

### **Tri-fold Panel Layout**

inside pages

outside pages

Panels 1 & 2 are of equal size. Panel 3 is slightly shorter to allow it to fold inside the other two and not bind up.