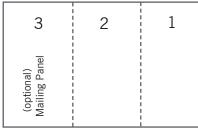

### **Z-fold Panel Layout**

outside page inside pages

outside page

inside pages

Panels 1, 2, & 3 are of equal size. The mailing panel is the outside of either panel 1 or 3.