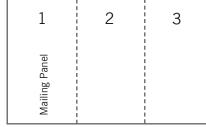

### **Z-fold Panel Layout**

outside page inside pages

outside page

inside pages

Panels 1, 2, & 3 are of equal size. The mailing panel is the outside of either panel 1 or 3.