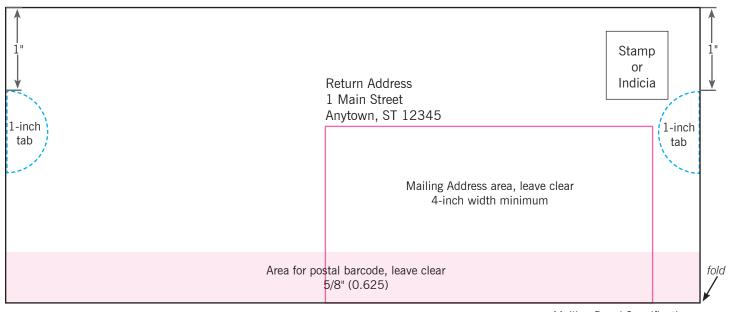

# **Z-fold Layout Guide**

Mailing Panel Specifications

### **Mailing Address Placement**

The Mailing Address can be placed anywhere on the panel, as long as it is above the 5/8" area reserved for the USPS. See examples to the left.

PRINTING PARTNERS